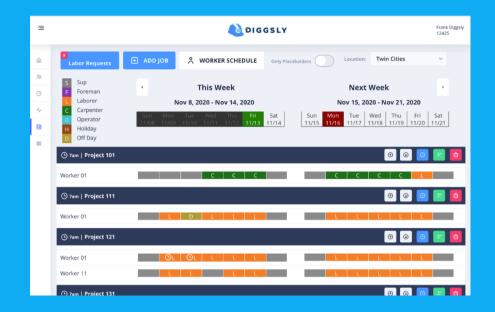

#### **SCHEDULING**

No more spreadsheets!

- Track and manage labor assignments
- 2-way labor requests initiated by the field, completed by the scheduler
- Real-time text & email notifications to the workforce
- Track upcoming needs without having to commit someone

- Multi-location capable so different schedulers can manage different company locations, branches, et al.
- Worker acknowledgements, multiassignments, custom start times, holiday, off-day flags, and much more.