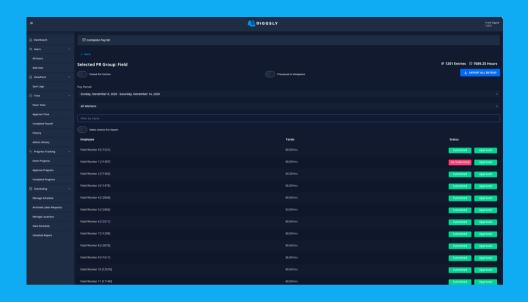

#### **PAYROLL INTEGRATION**

No more headaches!

- Export all time entries with a single click to a Viewpoint Vista-friendly file, processing payroll quickly and accurately
- Supports multiple payroll groups in one interface
- Easily manage adjustments before processing

- Filters make it easy to find workers or entries before they enter a payroll batch and become a problem
- Prevent workers from entering time while payroll is being finalized