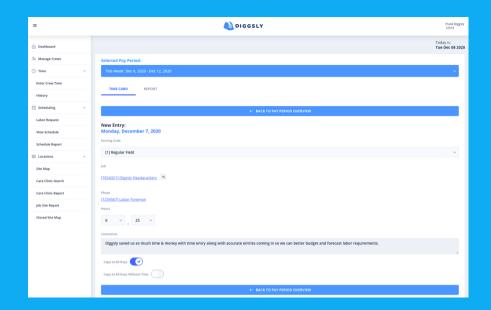

#### TIME TRACKING

No more paper!

- Designed for field & office
- Flexibility in placing key personnel with crew management for the field
- Pre-approval, approval, rejection, and flagging of time provide a workflow everyone can understand
- Copy daily time with a single click or copy an entire pay period to keep manual entry to a minimum

- Built for accuracy to include only job phases applicable to each worker
- Clear steps allow you to easily see where each workers' time is in the pipeline