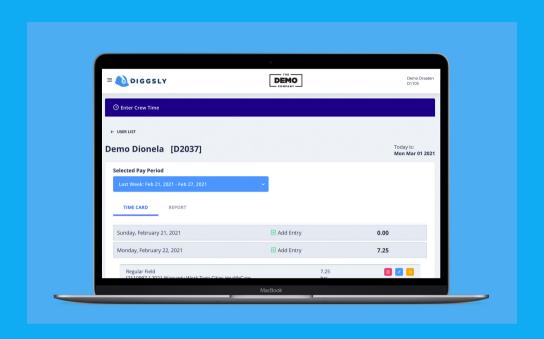

#### TIME TRACKING

No more paper!

- Designed for field & office
- Flexibility in placing key personnel with crew management for the field
- Pre-approval, approval, rejection, and flagging of time provide a workflow everyone can understand
- Copy daily time with a single click or copy an entire pay period to keep manual entry to a minimum

- Built for accuracy to include only job phases applicable to each worker
- Clear steps allow you to easily see where each workers' time is in the pipeline