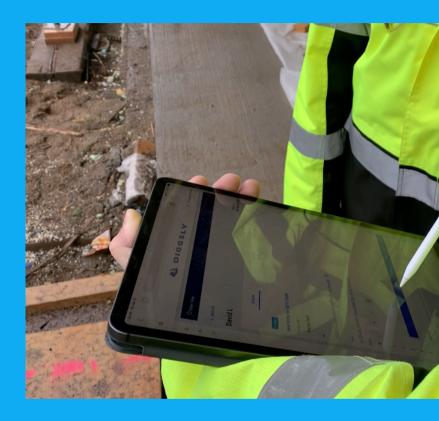

#### TIME TRACKING

No more paper!

- Designed for field & office
- Flexibility in placing key personnel with crew management for the field
- Pre-approval, approval, rejection, and flagging of time provide a workflow everyone can understand
- Copy daily time with a single click or copy an entire pay period to keep manual entry to a minimum

- Built for accuracy to include only job phases applicable to each worker
- Clear steps allow you to easily see where each workers' time is in the pipeline