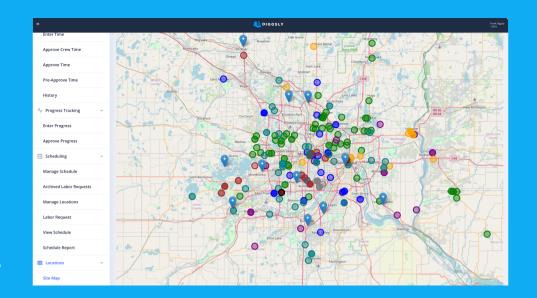

#### **JOB SITE LOCATION**

No more questions!

- Interactive maps of all job sites & care clinics
- Filters to narrow your results quickly
- Job site locations with key personnel contact info make finding the information you need a breeze
- Easily navigate and even call someone at a site