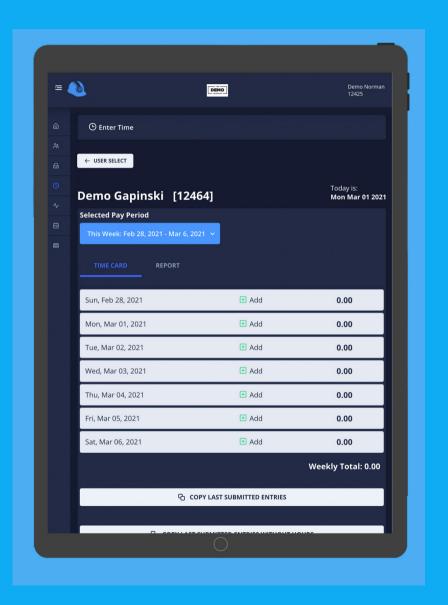

#### TIME TRACKING

No more paper!

- Designed for field & office
- Flexibility in placing key personnel with crew management for the field
- Pre-approval, approval, rejection, and flagging of time provide a workflow everyone can understand
- Copy daily time with a single click or copy an entire pay period to keep manual entry to a minimum

- Built for accuracy to include only job phases applicable to each worker
- Clear steps allow you to easily see where each workers' time is in the pipeline