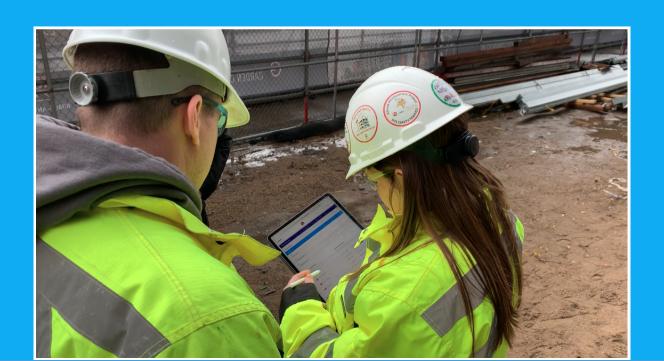

#### TIME TRACKING

No more paper!

- Designed for field & office
- Flexibility in placing key personnel with crew management for the field
- Pre-approval, approval, rejection, and flagging of time provide a workflow everyone can understand
- Copy daily time with a single click or copy an entire pay period to keep manual entry to a minimum

- Built for accuracy to include only job phases applicable to each worker
- Clear steps allow you to easily see where each workers' time is in the pipeline